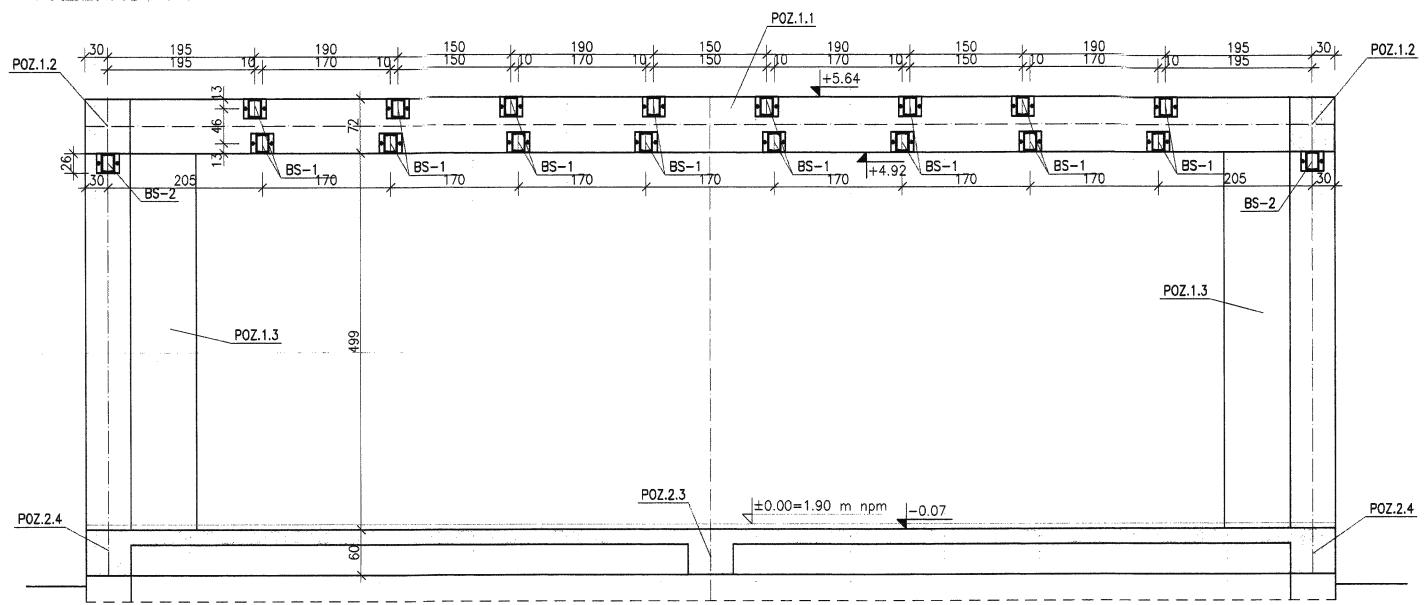

|                  | PROJEKTOWANIE KONSTRUKCYJNE<br>mgr inż.Wojciech Zawisza de Sulima       |                         |       |          |
|------------------|-------------------------------------------------------------------------|-------------------------|-------|----------|
| OB:EKT           | Estrada plenerowa z zadaszeniem                                         |                         |       |          |
| ADRES            | Stepnica ul. Tadeusza Kościuszki działka 418/6,<br>416 dr obr. Stępnica |                         |       |          |
| FROJEKTANT       | mgr inż. Wojciech Zawisza<br>specj. konstrukcje budowlane               | uprawnienia<br>15/SZ/90 |       |          |
| SFRAWOZ.         | mgr inż. Barbara Irzyk<br>specj. konstrukcje budowlane                  | UAN/N/<br>7210/63/90    | hal   |          |
| ETAP             | PROJEKT WYKONAWCZY                                                      |                         | skala | arudzień |
| ERANZA           | KONSTRUKCJA                                                             |                         | 1:50  | 2007r.   |
| T/TUŁ<br>RYSUNKU | UKŁAD ELEMENTÓW KONSTRUKCYJNYCH<br>PRZEKROJE 1-1 i 2-2                  |                         |       | K3       |