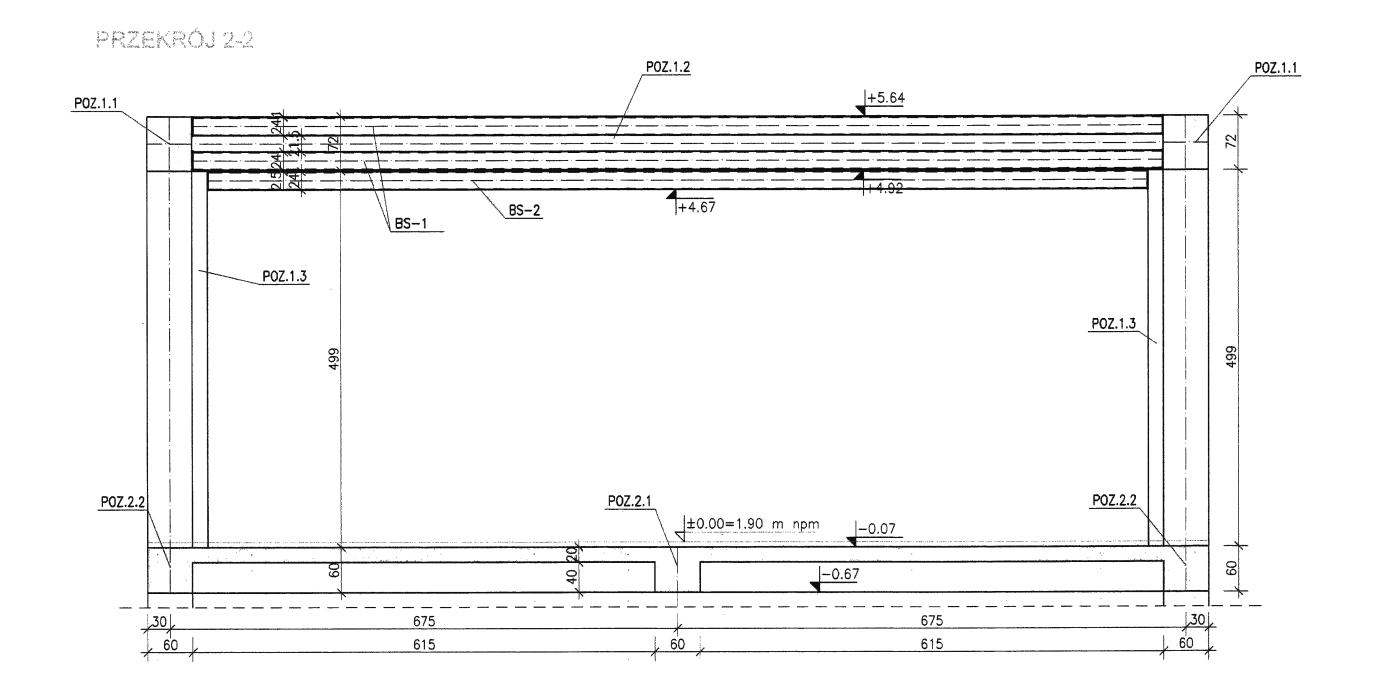

|                  | PROJEKTOWANIE KONSTRUKCYJNE<br>mgr inż.Wojciech Zawisza de Sulima       |                         |       |          |
|------------------|-------------------------------------------------------------------------|-------------------------|-------|----------|
| OB:EKT           | Estrada plenerowa z zadaszeniem                                         |                         |       |          |
| ADRES            | Stepnica ul. Tadeusza Kościuszki działka 418/6,<br>416 dr obr. Stępnica |                         |       |          |
| FROJEKTANT       | mgr inż. Wojciech Zawisza<br>specj. konstrukcje budowlane               | uprawnienia<br>15/SZ/90 |       |          |
| SFRAWOZ.         | mgr inż. Barbara Irzyk<br>specj. konstrukcje budowlane                  | UAN/N/<br>7210/63/90    | hal   |          |
| ETAP             | PROJEKT WYKONAWCZY                                                      |                         | skala | arudzień |
| ERANZA           | KONSTRUKCJA                                                             |                         | 1:50  | 2007r.   |
| T/TUŁ<br>RYSUNKU | UKŁAD ELEMENTÓW KONSTRUKCYJNYCH<br>PRZEKROJE 1-1 i 2-2                  |                         |       | K3       |